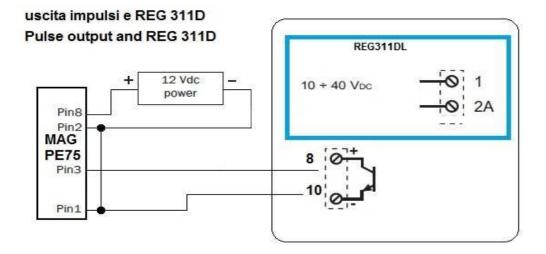

# Pin# Function

| 1 | Impulso/Pulse (-) |
|---|-------------------|
| 2 | Massa/Ground      |
| 3 | Impulso/Pulse (+) |

3 Impulso/ 4 4-20 (+)

5 non usato/not used 6 non usato/not used

7 4-20 (-)

8 Alimentazione/Supply