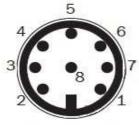

## MAGPE 75 - LOW FLOW MAGMETER

Presa femmina lato cavo

# Pin# Function

| 1 | Impulso/Pulse (-) |
|---|-------------------|
| 2 | Massa/Ground      |
| 3 | Impulso/Pulse (+) |

3 Impulso/ 4 4-20 (+)

5 non usato/not used 6 non usato/not used

7 4-20 (-)

8 Alimentazione/Supply

#### Color

| Bianco  | White  |
|---------|--------|
| Marrone | Brown  |
| Verde   | Green  |
| Giallo  | Yellow |
| Grigio  | Grey   |
| Rosa    | Pink   |
| Blu     | Blue   |
|         |        |

upply Rosso Red