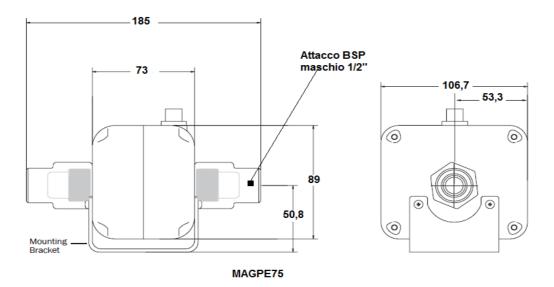

The MAGPE75 meter is compact enough to fit most pump/injection systems. With zero straight pipe required after an elbow, it can be easily mounted in tight spaces. The mounting bracket adds stability.

### TECHNICAL SPECIFICATIONS

Pipe size: 3/4" - 1/2"

Process connections: 1/2" BSP male

Body material: PVDF

Electrodes, ground: PVDF carbon fiber-filled

Fittingsi: PVDF

Housing: HDPE with glass fiber

Ambient temperature: -18...+54°C
Fluid temperature: 0...93°C
Pressure: 10 bar max
Flow rate: 0,75...75 lt/min