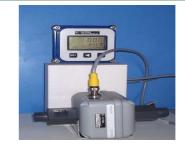

## MAGPE 75 - LOW FLOW MAGMETER

The MAGPE75 magmeter is designed for low-flow chemical injection or difficult-to-meter applications with pulsating metering pumps in 3/4" to 1/2" pipe/tube. The housing is made of sturdy splashproof HDPE plastic.

With no moving parts, the MAGPE75 can handle fluids containing particulate matter without clogging or jamming, keeping maintenance at a minimum. With no metallic parts (100% PVDF body and PVDF carbon fiber-filled electrodes), the meter is corrosion-resistant and compatible with a wide range of chemicals. Accuracy is maintained with conductive fluids (>20 microSiemens) of varying viscosities and densities.

The MAGPE75 meter is compact enough to fit most pump/injection systems. With zero straight pipe required after an elbow, it can be easily mounted in tight spaces. The mounting bracket adds stability.