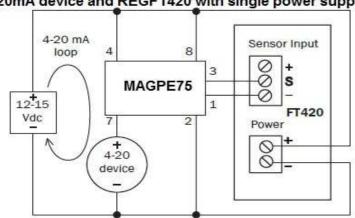

Female cable plug

Misuratore con 4/20 mA e REGFT420 con alimentazione singola 4/20mA device and REGFT420 with single power supply

**SATEMA** 13856 VIGLIANO B.SE - Via Milano, 395

Tel. +39 015811102 - Fax 0158853029