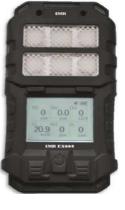

## CFG660 Ex iallC T4 Ga version SEVERAL GASES HANDHELD DETECTOR

Environmental as low temperature like to indoor outdoor applications. UP to 6 types of gas sensors. Simultaneous detection. Smart sensors freely selectable by owner configuration. All sensors are calibrated and easily replaced. For restricted or confined areas are needed the pump and the flexible arm accessories kit assembly

## MAIN FUCTIONS AND FEATURES

- Intrinsical safety design Ex ia IIC T4 Ga
- LCD wide screen
- High /low alarms set up
- Controlled calibration
- Protection from high concentrations of the fuel combustion gas
- Low voltage alarm
- PC connection for data downloading