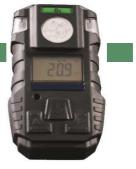

## CFG610 Ex ia IIC T4 Ga SINGLE GASES HANDHELD DETECTOR

The single gas detector, as the model CFG660 uses SMART sensors. All sensors are calibrated and easily replaceable. For confined spaces or leak, are necessary the pump and the flexible probe.