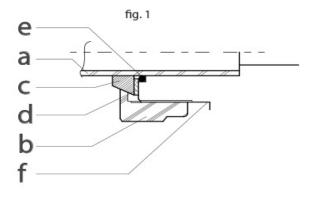

Pressione (bar)

a tube

b nut

c conical ring

d washer

e fluorinated elastomer gasket

f fitting body

## **ASSEMBLY**

- 1 Cut the tube cleanly and precisely;
- 2 Insert into the tube in succession:

nu

conical ring

washer

gasked (must slide with light friction on the pipe)

- 3 Insert the pipe into the fitting up to the stop;
- 4 Screw and tighten the nut by hand;
- $5-\mbox{Tighten}$  the nut with the wrench, preferably a torque wrench.