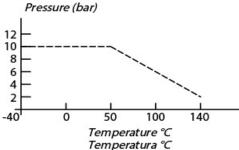

Pressione (bar)

a tube

b nut

c conical ring

d washer

e fluorinated elastomer gasket

f fitting body