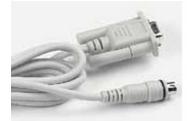

# **CBL - MOLDED DATA CABLES AND ADAPTORS**

CBL2110CSNM Model RS232C - MiniDin 8 pole circular connector to 9 pole sub D female cable.

Modello CBLAD RS 232C null modem cable 9P female connector 25p female connector