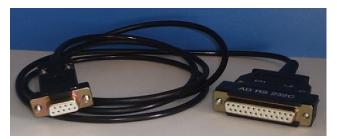

# **CBL - MOLDED DATA CABLES AND ADAPTORS**

CBL2110CSNM Model RS232C - MiniDin 8 pole circular connector to 9 pole sub D female cable.

Modello CBLAD RS 232C null modem cable 9P female connector 25p female connector