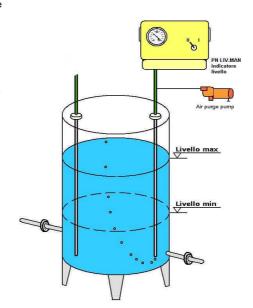

### **DESCRIPTION**

PNEULIV determines the level of a liquid by measuring backpressure of a gas bubbler system, that is produced by an eccentric diaphragm pump for air (= air purge pump). A flow regulator of purge system maintains constant the flow rate set on the precision adjusting valve independently of fluctuations in inlet pressure. The versions with double purge system offers the vantage of common inlet and two separate and independent outlets with double flowrate scale reading on single flowmeter, when two tanks (or two groups of tanks), are nojoined. A stainless steel tube (Di= 6...8 mm) is submersed in the fluid to be measured and purged with inert gas or air. Level changes of liquid cause variations of static pressure in submersed tube that are pointed out by analogical indicatore or sent to LED's display through an electronic DP transmitter. Linearization 16 level points in linear signals for level reading of not regular section tanks. The main advantage of this technique of level measurement is that the electronics is remote from the fluid, ensuring long term reliability, lowest risks and general purposes.

## **FEATURES**

Range: 0...2000/4000/6000 mm H2O

Digital display: liter or kg.

Accuracy: +/- 0.5 ..+/- 1% f.s.

Supply: 12 or 24 Vdc - 12...220 Vac

Level function: 2 set points alarms
Level tube: nylon, ptfe, inox