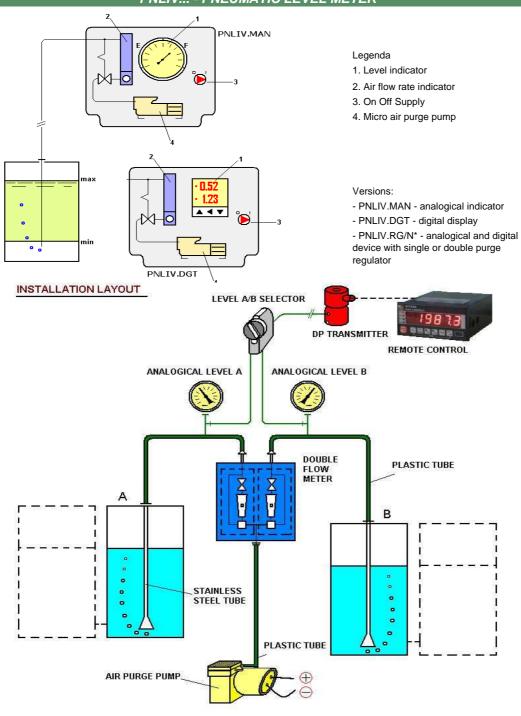

### **DESCRIPTION**

PNEULIV determines the level of a liquid by measuring backpressure of a gas bubbler system, that is produced by an eccentric diaphragm pump for air (= air purge pump). A flow regulator of purge system maintains constant the flow rate set on the precision adjusting valve independently of fluctuations in inlet pressure. The versions with double purge system offers the vantage of common inlet and two separate and independent outlets with double flowrate scale reading on single flowmeter, when two tanks (or two groups of tanks), are nojoined. A stainless steel tube (Di= 6...8 mm) is submersed in the fluid to be measured and purged with inert gas or air. Level changes of liquid cause variations of static pressure in submersed tube that are pointed out by analogical indicatore or sent to LED's display through an electronic DP transmitter. Linearization 16 level points in linear signals for level reading of not regular section tanks. The main advantage of this technique of level measurement is that the electronics is remote from the fluid, ensuring long term reliability, lowest risks and general purposes.

## Versions:

- PNLIV.MAN analogical indicator
- PNLIV.DGT digital display
- PNLIV.RG/N\* analogical and digital device with single
  - or double purge regulator

## **FEATURES**

Range: 0...2000/4000/6000 mm H2O

Digital display: liter or kg.

Accuracy: +/- 0.5 ..+/- 1% f.s.

Supply: 12 or 24 Vdc - 12...220 Vac

Level function: 2 set points alarms
Level tube: nylon, ptfe, inox