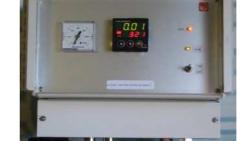

#### **PNLIV.DGT Electronic version**

Electric panel: 245 x 190 x depth 120 mm Digital display: 48 x 96 mm std - 6 cfr LED

DP gauge: DN 100 mm Purge regulator: AISI316

SATEMA 13856 VIGLIANO B.SE - Via Milano, 395

Tel. +39 015811102 - Fax 0158853029